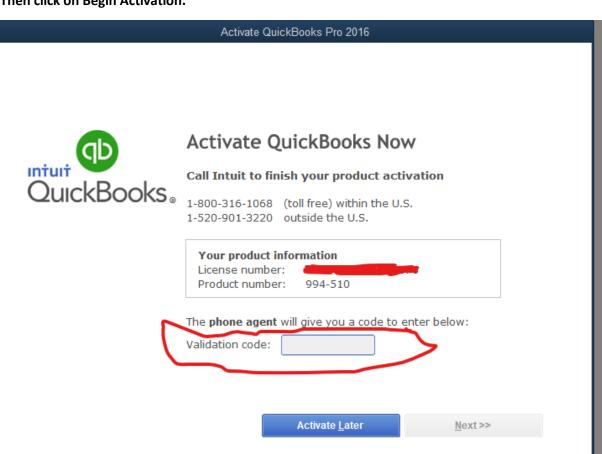

# Then click on Begin Activation.

| Next step is to enter the Validation Code which you received after purchase. After Entering the Validation | ion |
|------------------------------------------------------------------------------------------------------------|-----|
| code click on Next. That's it.                                                                             |     |
|                                                                                                            |     |
|                                                                                                            |     |
|                                                                                                            |     |
|                                                                                                            |     |
|                                                                                                            |     |
|                                                                                                            |     |
|                                                                                                            |     |
|                                                                                                            |     |
|                                                                                                            |     |
|                                                                                                            |     |
|                                                                                                            |     |