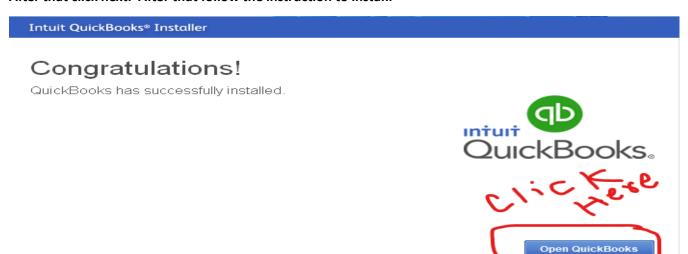

After that click next. After that follow the instruction to install.

# Next step is to click on Open QuickBooks.