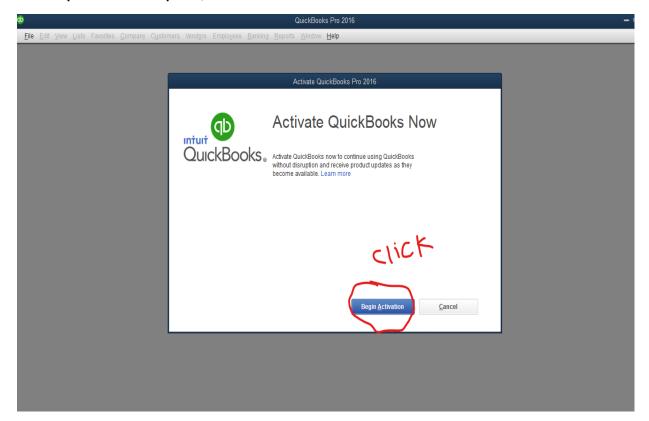

# Then click on Begin Activation.

| Next step is to enter the Validation Code which you received after purchase. After Entering the Validation | ion |
|------------------------------------------------------------------------------------------------------------|-----|
| code click on Next. That's it.                                                                             |     |
|                                                                                                            |     |
|                                                                                                            |     |
|                                                                                                            |     |
|                                                                                                            |     |
|                                                                                                            |     |
|                                                                                                            |     |
|                                                                                                            |     |
|                                                                                                            |     |
|                                                                                                            |     |
|                                                                                                            |     |
|                                                                                                            |     |