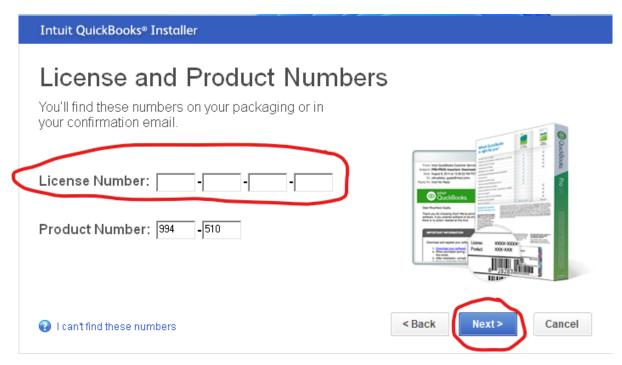

#### **Download Link:**

https://dlm2.download.intuit.com/akdlm/SBD/QuickBooks/2016/Latest/QuickBooks/2016.exe

Step 2: Install

Enter License Number the one you received after purchase.

**Product Number: 994-510** 